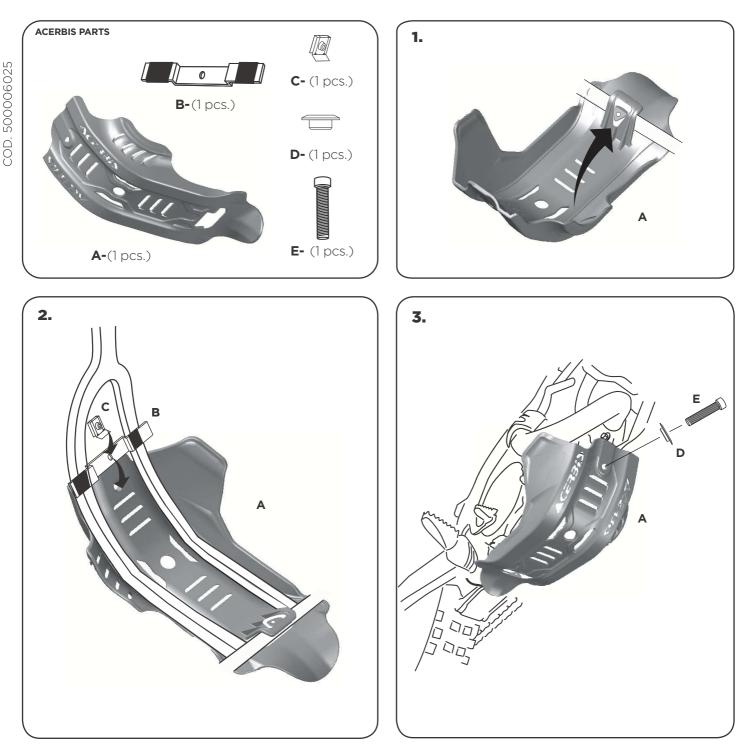

## SKID PLATE KTM SXF/FC - 450

SOTTOMOTORE KTM SXF/FC - 450





## WARNING!

Use at your own risk. Check the security of your device before you ride. Be sure that you follow the instructions installing the Acerbis products. Do not ride if there is missing or damaged hardware. If this is the case, take the item immediately back to your dealer. Make sure the throttle and other controls are free every time you ride. Lack of attention to instruction and warning could lead to interference with the controls, loss of control, and an accidents. Acerbis recommends that installation must be done by a licensed mechanic and that only Acerbis is original parts are used during fitting. Acerbis makes no guarantees or representations, express or implied, regarding the fitness of its products for any particular purpose. Acerbis makes no guarantees or death or damage.